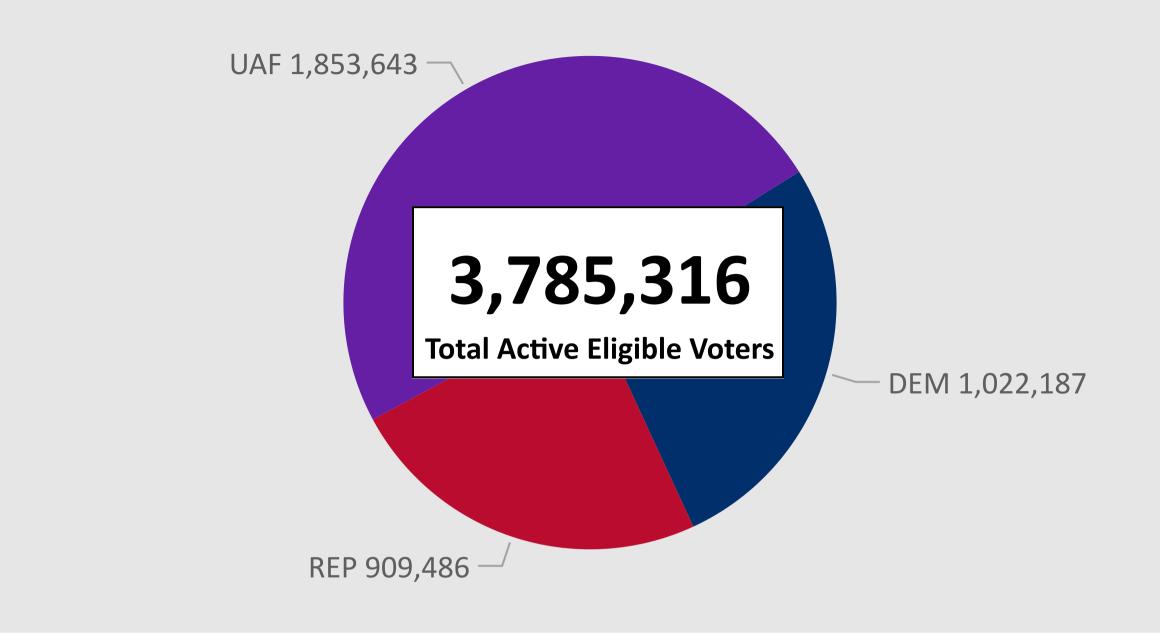

### 2024 Presidential Primary Eligible Active Voters

Trend Line of Ballots Returned by Day