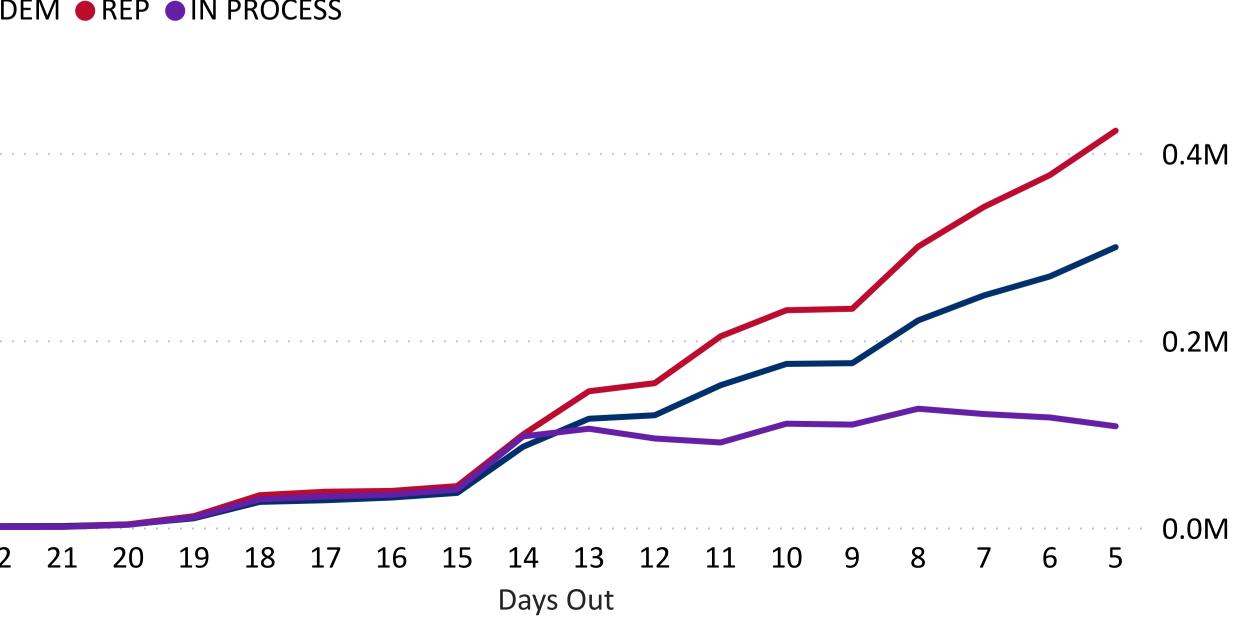

### 2024 Presidential Primary Eligible Active Voters

Trend Line of Ballots Returned by Day