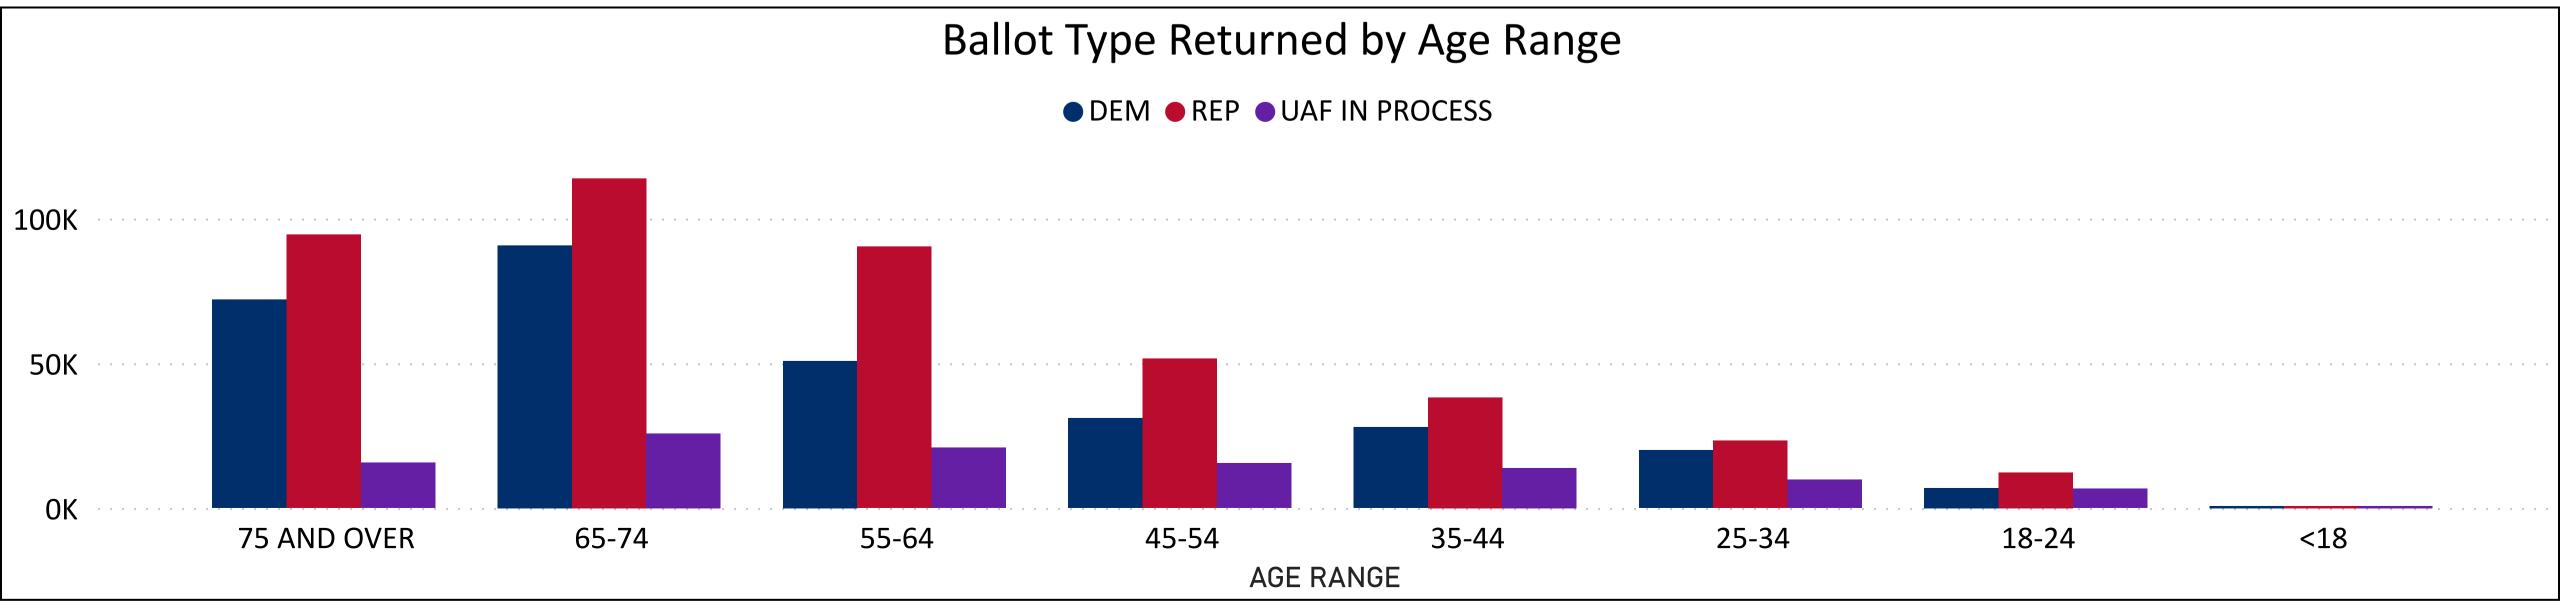

#### **AGE RANGE** 75 AND OVER 65-74 55-64 45-54 35-44 25-34 18-24 <18

55-64 161,937

Total Ballots Returned by Age Range