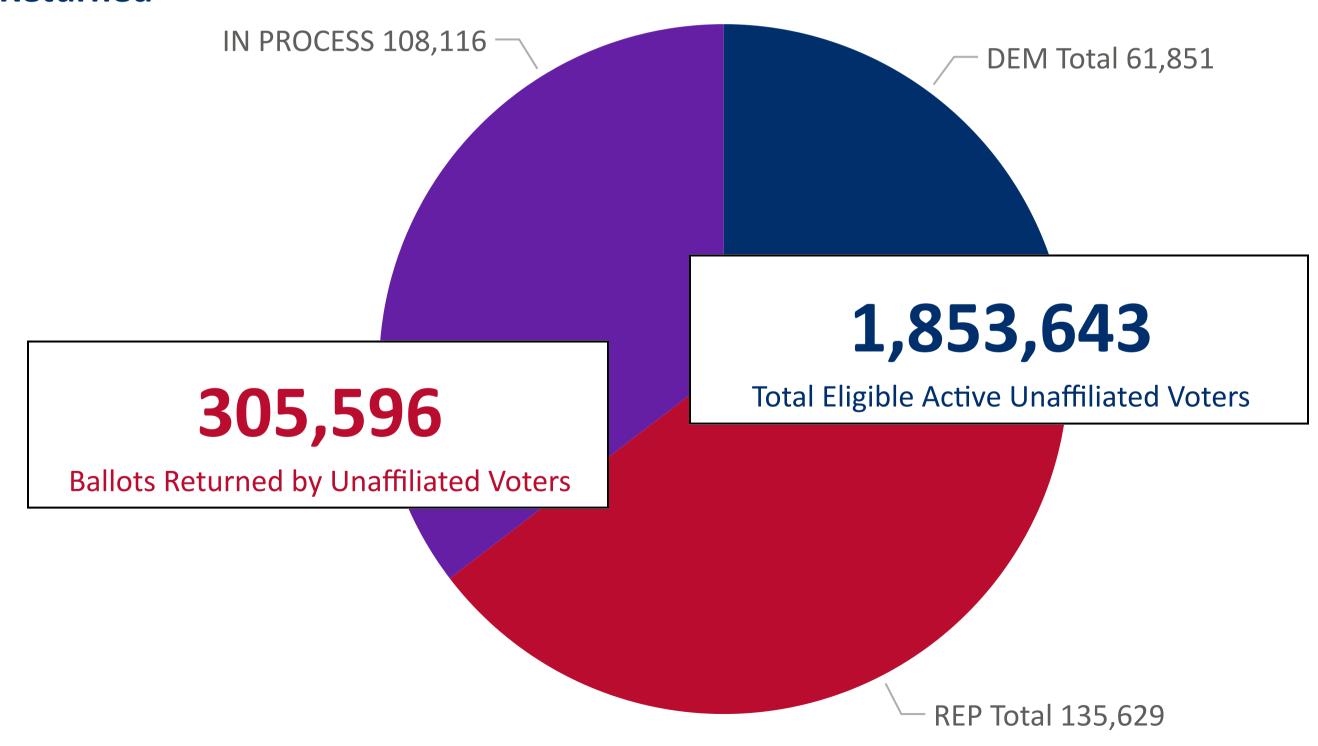

### **2024 Presidential Primary**

**Ballot Return Reporting** 

March 1, 2024

Data as of 11:59 PM 2/29/24

831,705

**Total Ballots Returned** 

Ballot Type Returned by Unaffiliated Voters