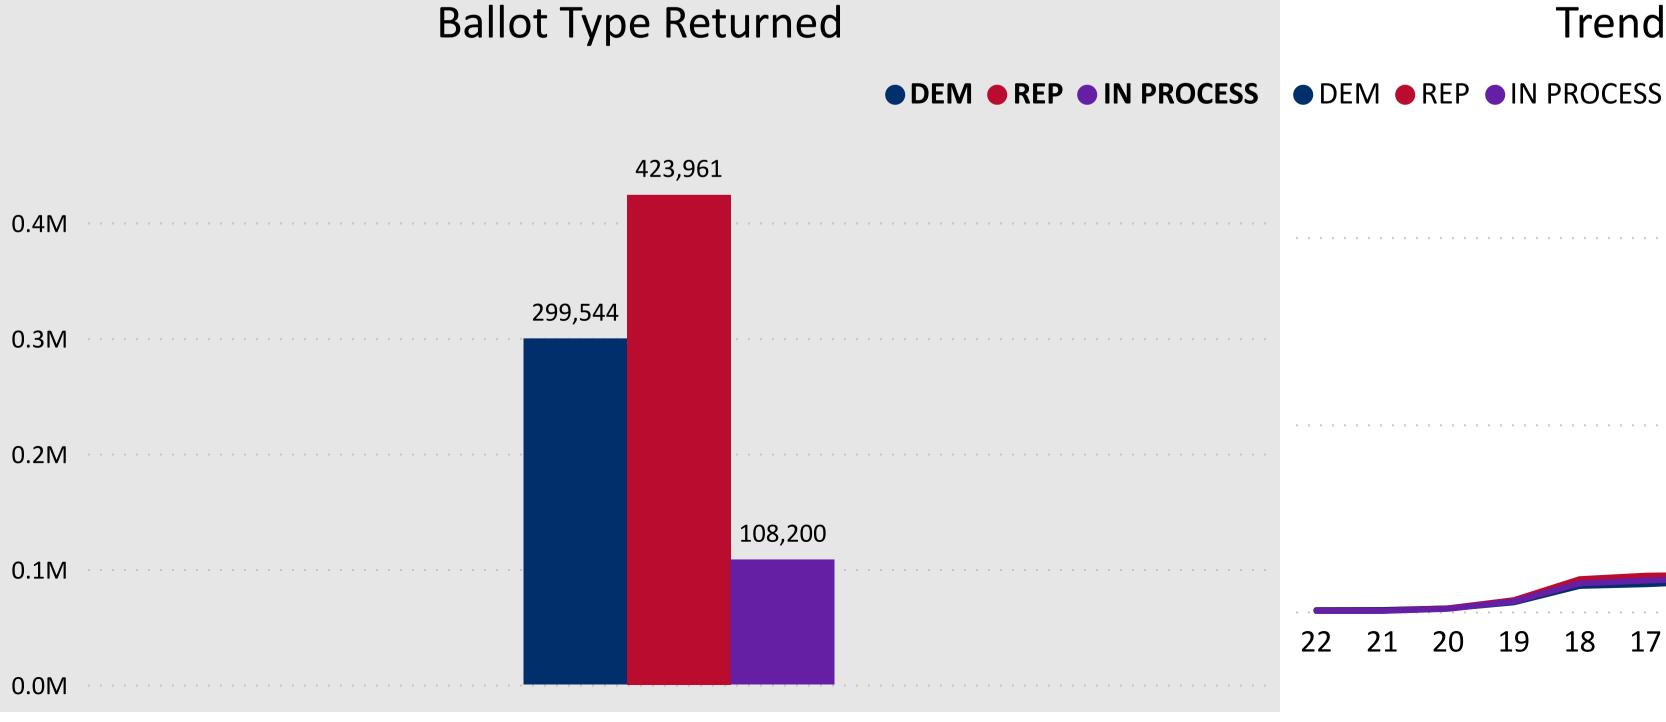

# Colorado Secretary of State

831,705

**Total Ballots Returned** 

### 2024 Presidential Primary Eligible Active Voters

Trend Line of Ballots Returned by Day