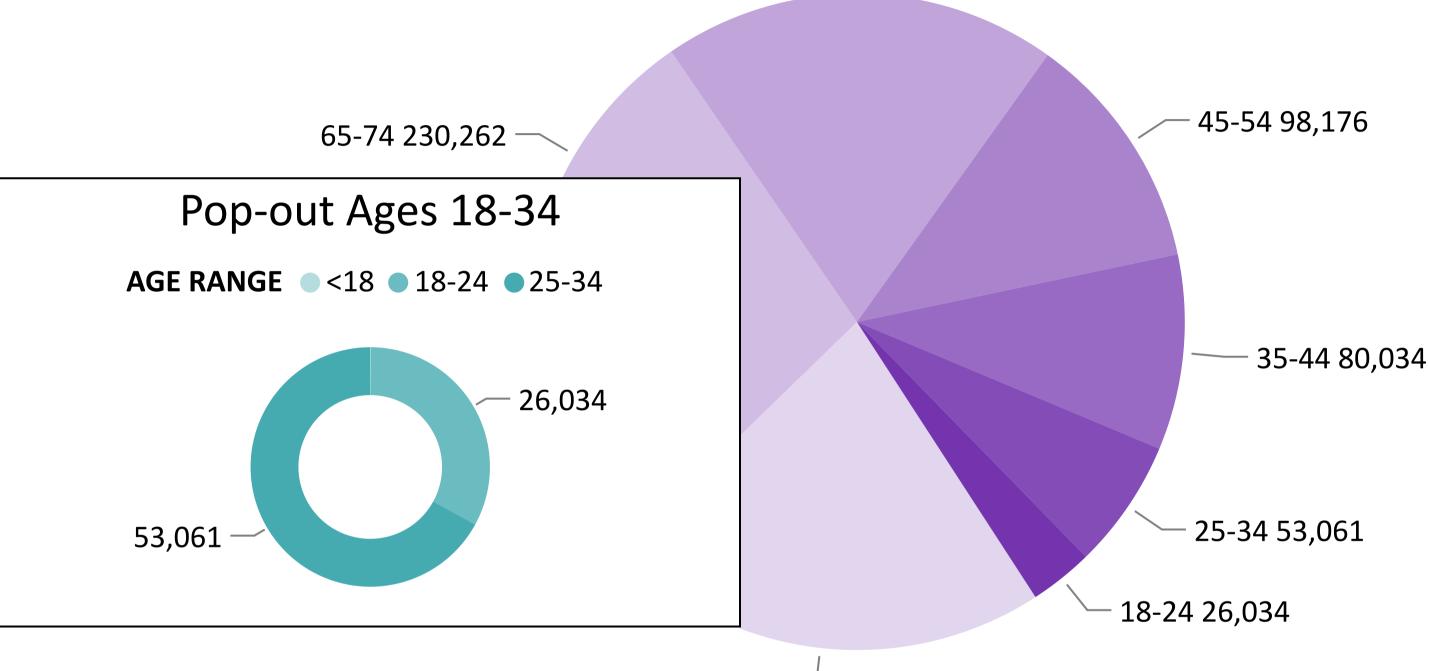

#### **AGE RANGE** 75 AND OVER 65-74 55-64 45-54 35-44 25-34 18-24 <18

55-64 161,937

Total Ballots Returned by Age Range