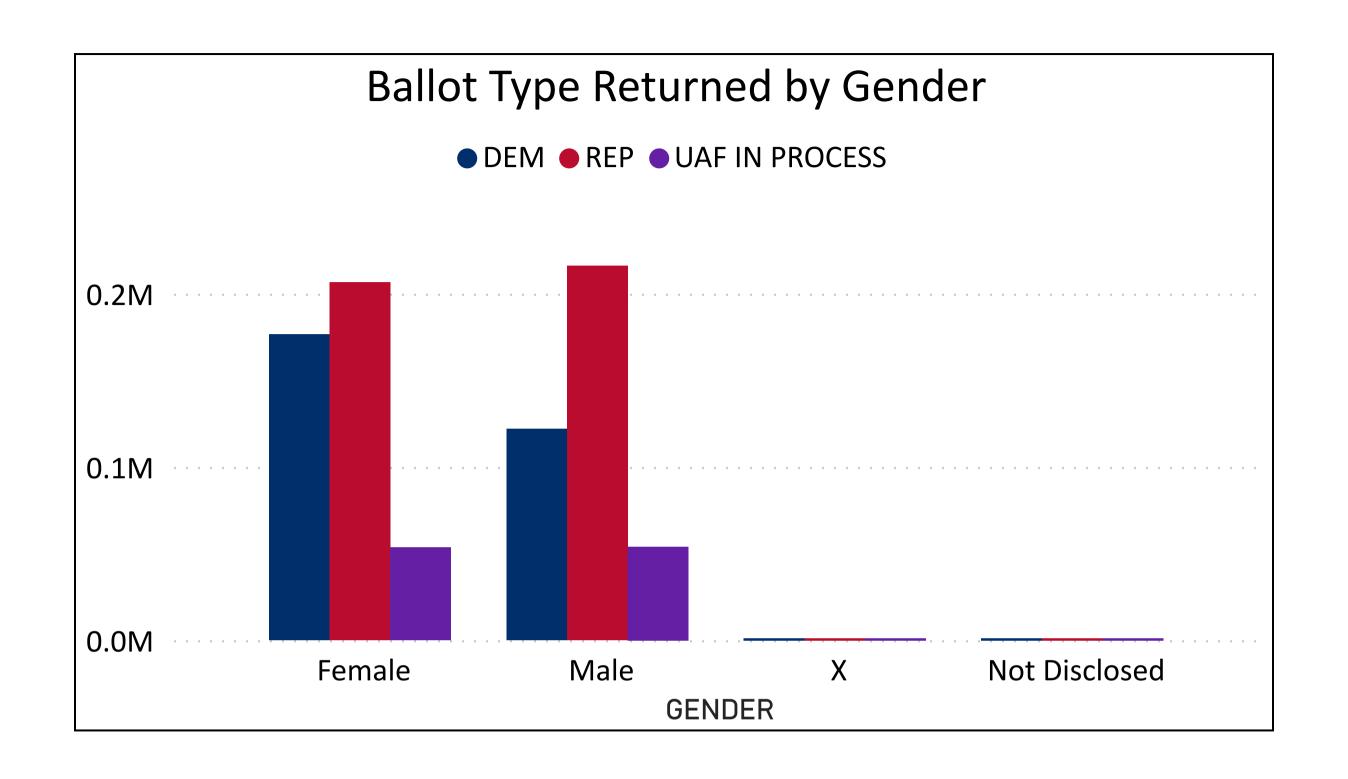

### **2024 Presidential Primary**

**Ballot Return Reporting** 

March 1, 2024

Data as of 11:59 PM 2/29/24

831,705

**Total Ballots Returned** 

Ballot Type Returned by Unaffiliated Voters