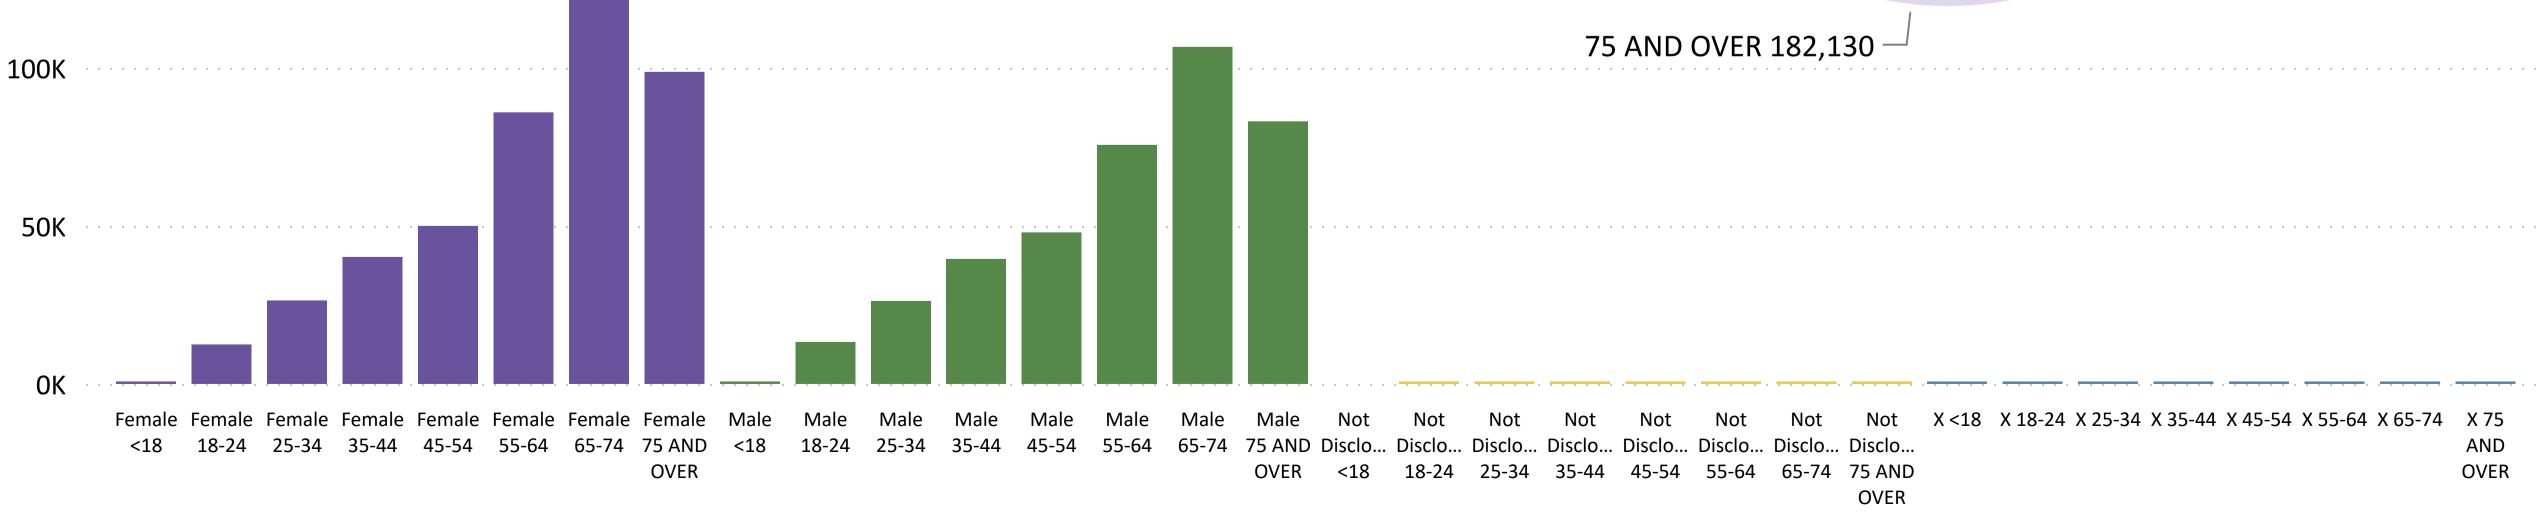

## Colorado Secretary of State

831,705

**Total Ballots Returned** 

Total Ballots Returned by Gender/Age Range