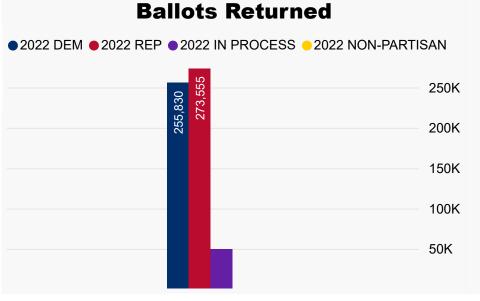

Colorado
Secretary of State

**577,869**MAIL BALLOTS TOTAL **1,348**IN PERSON TOTAL

**579,217**TOTAL BALLOTS RETURNED