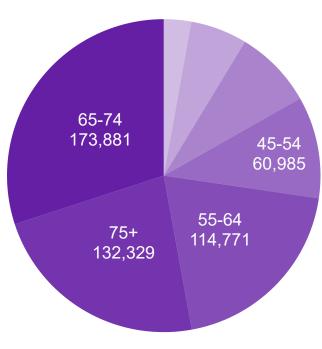

# **Total Ballots Tabulated by Age Range**

**AGE RANGE** • (Blank) • <18 • 18-24 • 25-34 • 35-44 • 45-54 • 55-64

**579,217**TOTAL BALLOTS RETURNED