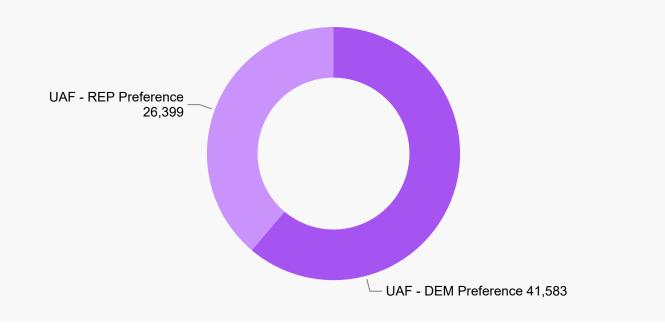

Colorado
Secretary of State

**577,869**MAIL BALLOTS TOTAL **1,348**IN PERSON TOTAL

**579,217**TOTAL BALLOTS RETURNED

## **2022 State Primary**

Ballot Return Reporting June 24, 2022 | 5 days out (as of 11:59 PM, June 23, 2022)





# State Primary Comparison Trend Line 2022, 2020 & 2018





192,434
UNAFFILIATED BALLOTS RETURNED

#### **2022 State Primary**

Ballot Return Reporting June 24, 2022 | 5 days out (as of 11:59 PM, June 23, 2022)

#### **Unaffiliated Voters**

**1,711,397** UAF

#### **Unaffiliated Preferences**



# **Ballot Type Returned by Unaffiliated**



# Colorado Secretary of State

# **Total Ballots Tabulated by Age Range**

**AGE RANGE** • (Blank) • <18 • 18-24 • 25-34 • 35-44 • 45-54 • 55-64

**579,217**TOTAL BALLOTS RETURNED

#### **2022 State Primary**

Ballot Return Reporting June 24, 2022 | 5 days out (as of 11:59 PM, June 23, 2022)





# **Total Ballots Tabulated by Gender/Age Range**





579,217 **TOTAL BALLOTS RETURNED** 

### **2022 State Primary**

**Ballot Return Reporting** June 24, 2022 | 5 days out (as of 11:59 PM, June 23, 2022)

65-74

#### **Ballot Type Tabulated by Age Range**



100K



75+

55-64

# **Total Ballots Tabulated by Gender**