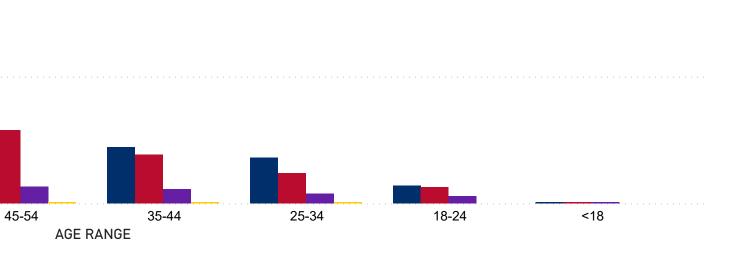

# **Total Ballots Tabulated by Age Range**

**AGE RANGE** • (Blank) • <18 • 18-24 • 25-34 • 35-44 • 45-54 • 55-64

**579,217**TOTAL BALLOTS RETURNED

# **Total Ballots Tabulated by Gender/Age Range**

579,217 **TOTAL BALLOTS RETURNED** 