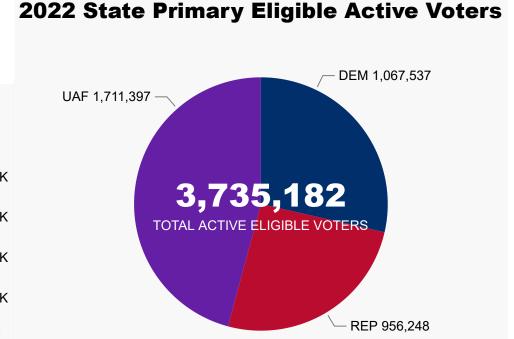

Colorado
Secretary of State

**577,869**MAIL BALLOTS TOTAL **1,348**IN PERSON TOTAL

**579,217**TOTAL BALLOTS RETURNED

## **2022 State Primary**

Ballot Return Reporting June 24, 2022 | 5 days out (as of 11:59 PM, June 23, 2022)





# State Primary Comparison Trend Line 2022, 2020 & 2018





192,434
UNAFFILIATED BALLOTS RETURNED

#### **2022 State Primary**

Ballot Return Reporting June 24, 2022 | 5 days out (as of 11:59 PM, June 23, 2022)

#### **Unaffiliated Voters**

**1,711,397** UAF

#### **Unaffiliated Preferences**



# **Ballot Type Returned by Unaffiliated**



# Colorado Secretary of State

# **Total Ballots Tabulated by Age Range**

**AGE RANGE** • (Blank) • <18 • 18-24 • 25-34 • 35-44 • 45-54 • 55-64

**579,217**TOTAL BALLOTS RETURNED

#### **2022 State Primary**

Ballot Return Reporting June 24, 2022 | 5 days out (as of 11:59 PM, June 23, 2022)





# **Total Ballots Tabulated by Gender/Age Range**





579,217 **TOTAL BALLOTS RETURNED** 

### **2022 State Primary**

**Ballot Return Reporting** June 24