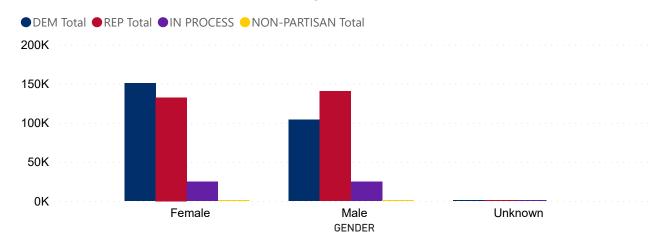

# **Total Ballots Tabulated by Gender/Age Range**

579,217 **TOTAL BALLOTS RETURNED** 

# **Total Ballots Tabulated by Gender**