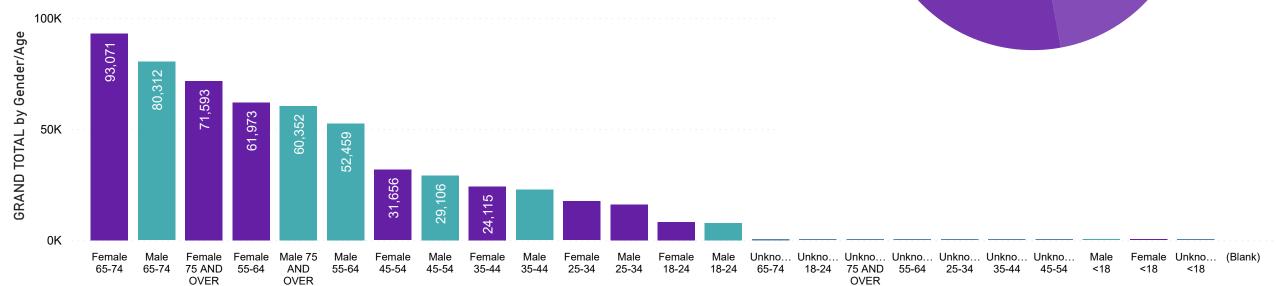

# **Total Ballots Tabulated by Gender/Age Range**

579,217 **TOTAL BALLOTS RETURNED** 