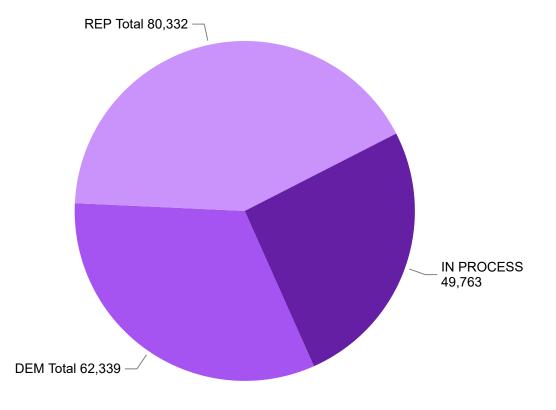

Colorado
Secretary of State

**577,869**MAIL BALLOTS TOTAL **1,348**IN PERSON TOTAL

**579,217**TOTAL BALLOTS RETURNED