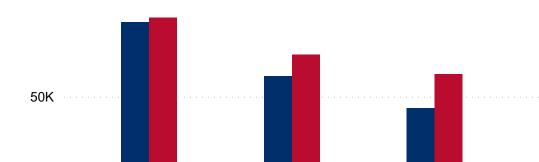

State Primary**

Ballot Return Reporting June 24, 2022 | 5 days out (as of 11:59 PM, June 23, 2022)

#### **Unaffiliated Voters**

**1,711,397** UAF

#### **Unaffiliated Preferences**



# **Ballot Type Returned by Unaffiliated**



# Colorado Secretary of State

# **Total Ballots Tabulated by Age Range**

**AGE RANGE** • (Blank) • <18 • 18-24 • 25-34 • 35-44 • 45-54 • 55-64

**579,217**TOTAL BALLOTS RETURNED

#### **2022 State Primary**

Ballot Return Reporting June 24, 2022 | 5 days out (as of 11:59 PM, June 23, 2022)





# **Total Ballots Tabulated by Gender/Age Range**





579,217 **TOTAL BALLOTS RETURNED** 

### **2022 State Primary**

**Ballot Return Reporting** June 24, 2022 | 5 days out (as of 11:59 PM, June 23, 2022)

65-74

#### **Ballot Type Tabulated by Age Range**



100K



75+

55-64

# **Total Ballots Tabulated by Gender**