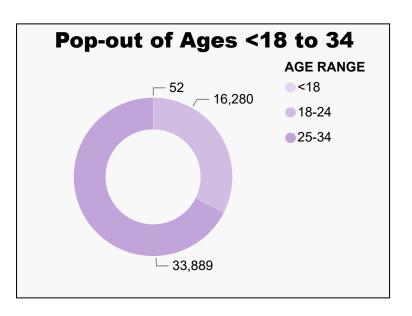

# **Total Ballots Tabulated by Age Range**

**AGE RANGE** • (Blank) • <18 • 18-24 • 25-34 • 35-44 • 45-54 • 55-64

**579,217**TOTAL BALLOTS RETURNED