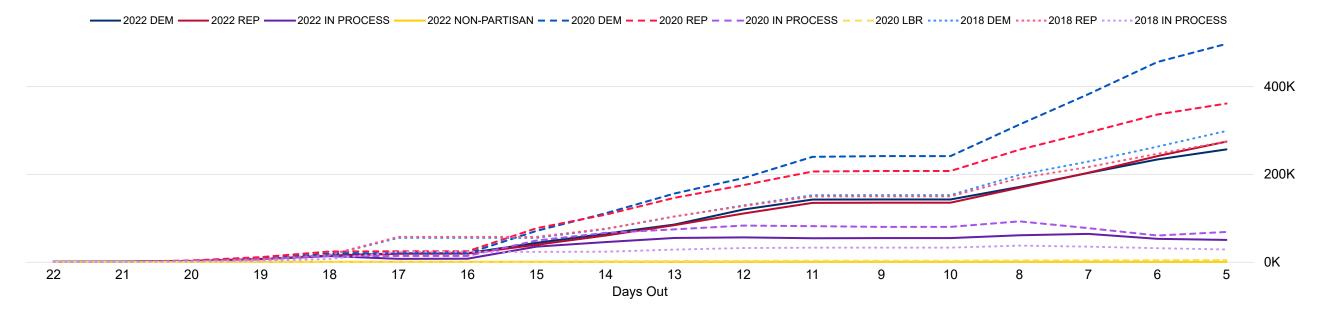

# State Primary Comparison Trend Line 2022, 2020 & 2018

192,434
UNAFFILIATED BALLOTS RETURNED