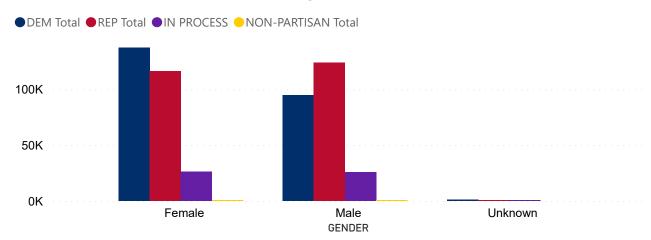

# **Total Ballots Tabulated by Gender/Age Range**

**525,807**TOTAL BALLOTS RETURNED

# **Total Ballots Tabulated by Gender**