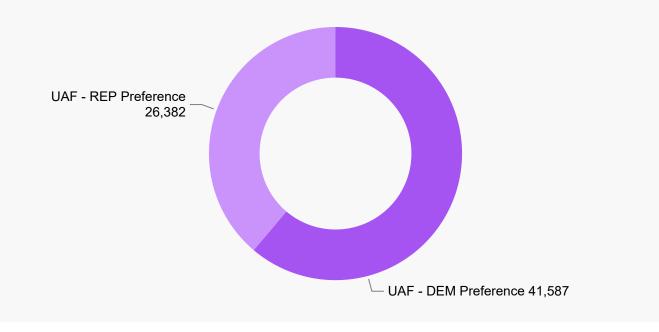

**524,822**MAIL BALLOTS TOTAL **985**IN PERSON TOTAL

**525,807**TOTAL BALLOTS RETURNED

### **2022 State Primary**

Ballot Return Reporting June 23, 2022 | 6 days out (as of 11:59 PM, June 22, 2022)





**2022 State Primary Eligible Active Voters** 

# State Primary Comparison Trend Line 2022, 2020 & 2018





175,368
UNAFFILIATED BALLOTS RETURNED

#### **2022 State Primary**

Ballot Return Reporting June 23, 2022 | 6 days out (as of 11:59 PM, June 22, 2022)

#### **Unaffiliated Voters**

**1,710,667** UAF

#### **Unaffiliated Preferences**



## **Ballot Type Returned by Unaffiliated**





#### **Total Ballots Tabulated by Age Range**

**AGE RANGE** • (Blank) • <18 • 18-24 • 25-34 • 35-44 • 45-54 • 55-64

**525,807**TOTAL BALLOTS RETURNED

#### **2022 State Primary**

Ballot Return Reporting June 23, 2022 | 6 days out (as of 11:59 PM, June 22, 2022)





# **Total Ballots Tabulated by Gender/Age Range**





**525,807**TOTAL BALLOTS RETURNED

### **2022 State Primary**

Ballot Return Reporting June 23, 2022 | 6 days out (as of 11:59 PM, June 22, 2022)

### **Ballot Type Tabulated by Age Range**



# **Total Ballots Tabulated by Gender**