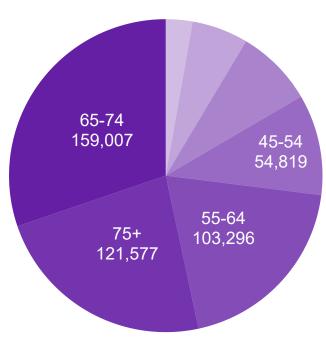

#### **Total Ballots Tabulated by Age Range**

**AGE RANGE** • (Blank) • <18 • 18-24 • 25-34 • 35-44 • 45-54 • 55-64

**525,807**TOTAL BALLOTS RETURNED