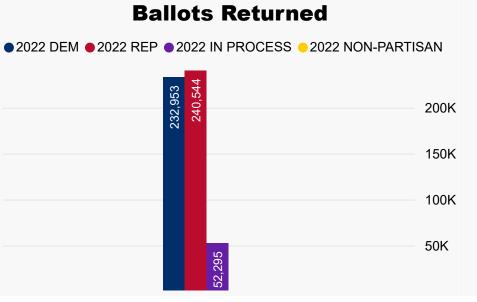

**524,822**MAIL BALLOTS TOTAL **985**IN PERSON TOTAL

**525,807**TOTAL BALLOTS RETURNED

### **2022 State Primary**

Ballot Return Reporting June 23, 2022 | 6 days out (as of 11:59 PM, June 22, 2022)

**2022 State Primary Eligible Active Voters** 

#### **2022 State Primary**

Ballot Return Reporting June 23, 2022 | 6 days out (as of 11:59 PM, June 22, 2022)