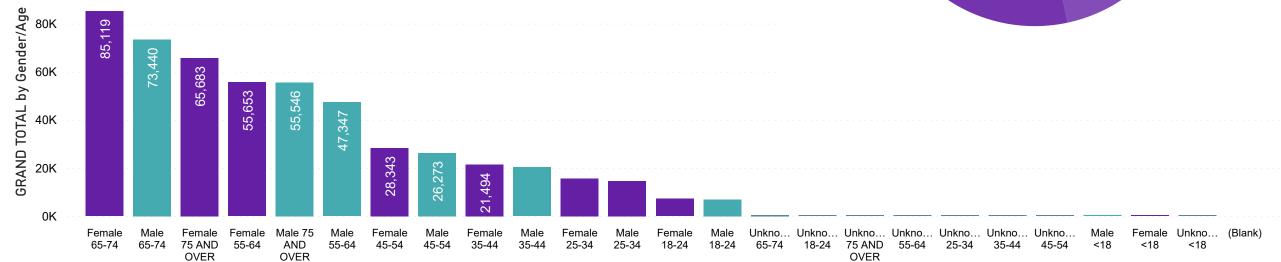

# **Total Ballots Tabulated by Gender/Age Range**

**525,807**TOTAL BALLOTS RETURNED