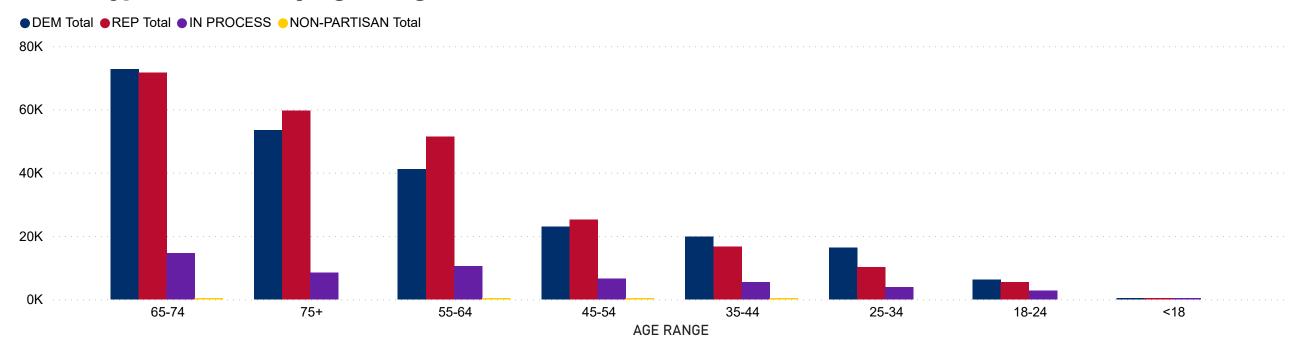

#### **Total Ballots Tabulated by Age Range**

**AGE RANGE** • (Blank) • <18 • 18-24 • 25-34 • 35-44 • 45-54 • 55-64

**525,807**TOTAL BALLOTS RETURNED

# **Total Ballots Tabulated by Gender/Age Range**

**525,807**TOTAL BALLOTS RETURNED