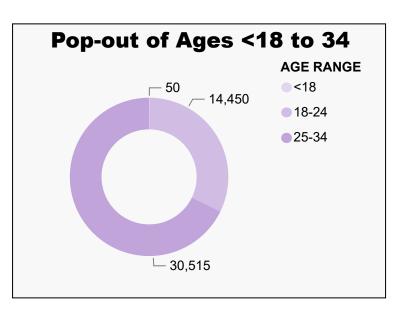

#### **Total Ballots Tabulated by Age Range**

**AGE RANGE** • (Blank) • <18 • 18-24 • 25-34 • 35-44 • 45-54 • 55-64

**525,807**TOTAL BALLOTS RETURNED