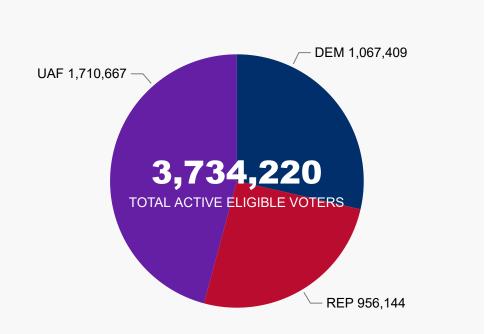

### **2022 State Primary**

Ballot Return Reporting June 23, 2022 | 6 days out (as of 11:59 PM, June 22, 2022)

**2022 State Primary Eligible Active Voters** 

#### **Unaffiliated Voters**

**1,710,667** UAF