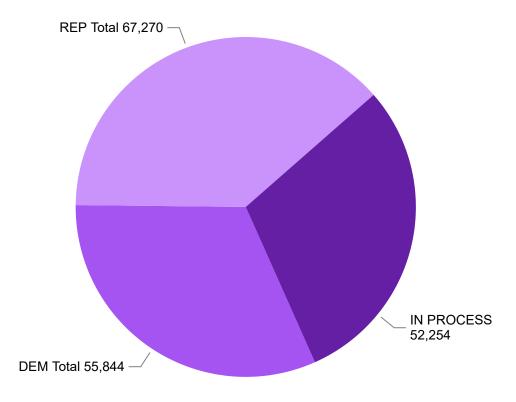

**524,822**MAIL BALLOTS TOTAL **985**IN PERSON TOTAL

**525,807**TOTAL BALLOTS RETURNED

### **2022 State Primary**

Ballot Return Reporting June 23, 2022 | 6 days out (as of 11:59 PM, June 22, 2022)





**2022 State Primary Eligible Active Voters** 

# State Primary Comparison Trend Line 2022, 2020 & 2018





175,368
UNAFFILIATED BALLOTS RETURNED

#### **2022 State Primary**

Ballot Return Reporting June 23, 2022 | 6 days out (as of 11:59 PM, June 22, 2022)

#### **Unaffiliated Voters**

**1,710,667** UAF

#### **Unaffiliated Preferences**



## **Ballot Type Returned by Unaffiliated**





#### **Total Ballots Tabulated by Age Range**

**AGE RANGE** • (Blank) • <18 • 18-24 • 25-34 • 35-44 • 45-54 • 55-64

**525,807**TOTAL BALLOTS RETURNED

#### **2022 State Primary**

Ballot Return Reporting June 23, 2022 | 6 days out (as of 11:59 PM, June 22, 2022)





# **Total Ballots Tabulated by Gender/Age Range**





**525,807**TOTAL BALLOTS RETURNED

### **2022 State Primary**

Ballot Return Reporting June 23, 2022 | 6 days out (as of 11:59 PM, June 22, 2022)

### **Ballot Type Tabulated by Age Range**



# **Total Ballots Tabulated by Gender**