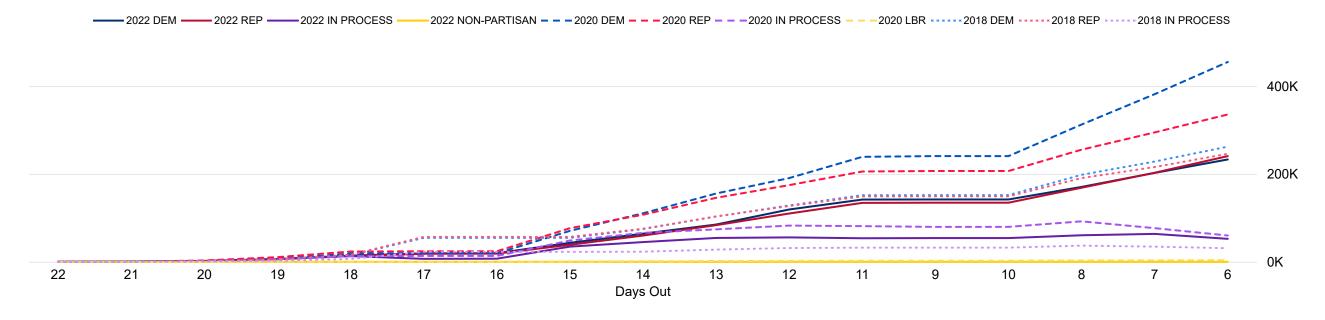

# State Primary Comparison Trend Line 2022, 2020 & 2018

175,368
UNAFFILIATED BALLOTS RETURNED