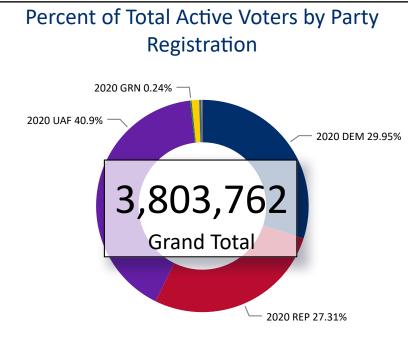

## **Total Ballots Returned**

AS OF NOVEMBER 4 AT 11:30 PM

3,306,387

November 5, 2020 **ELECTION DAY RETURNS** 