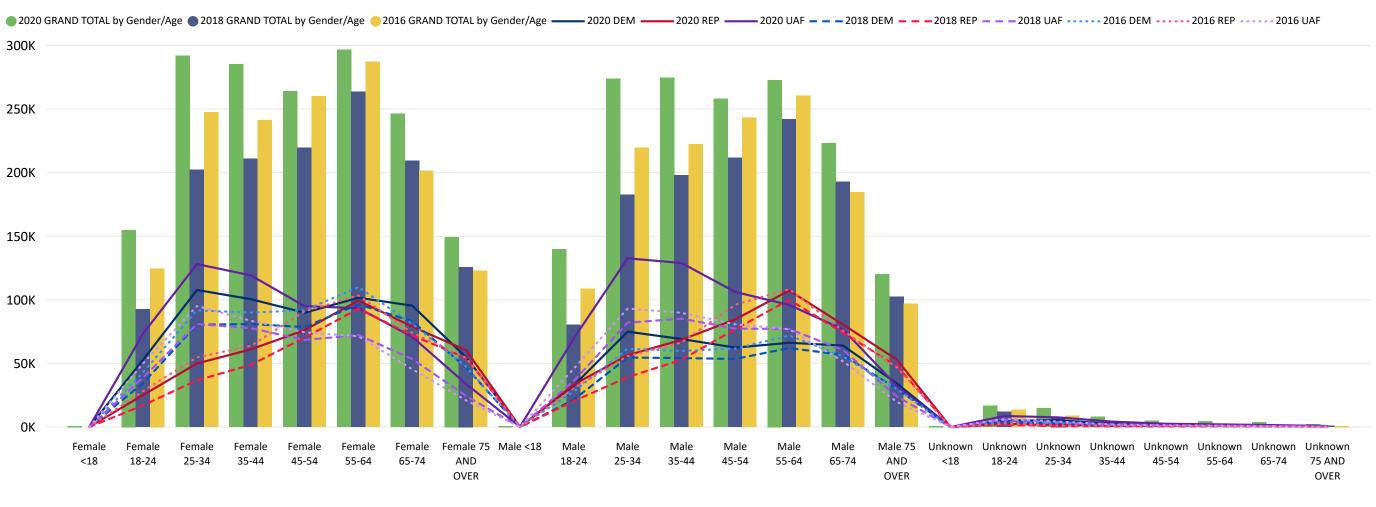

Chart reflects current totals for 2020 and final totals from 2018 & 2016

#### Comparison of Ballots Returned by Gender/Age Range & Major Party 2020, 2018, & 2016

AS OF NOVEMBER 4 AT 11:30 PM

November 5, 2020
FLECTION DAY RETURNS