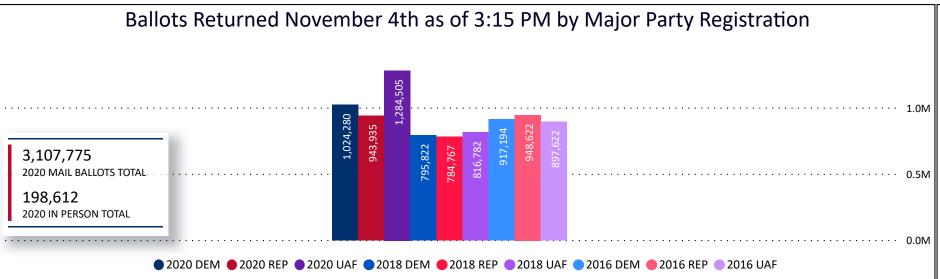

## **Total Ballots Returned**

AS OF NOVEMBER 4 AT 11:30 PM

3,306,387

November 5, 2020 **ELECTION DAY RETURNS** 