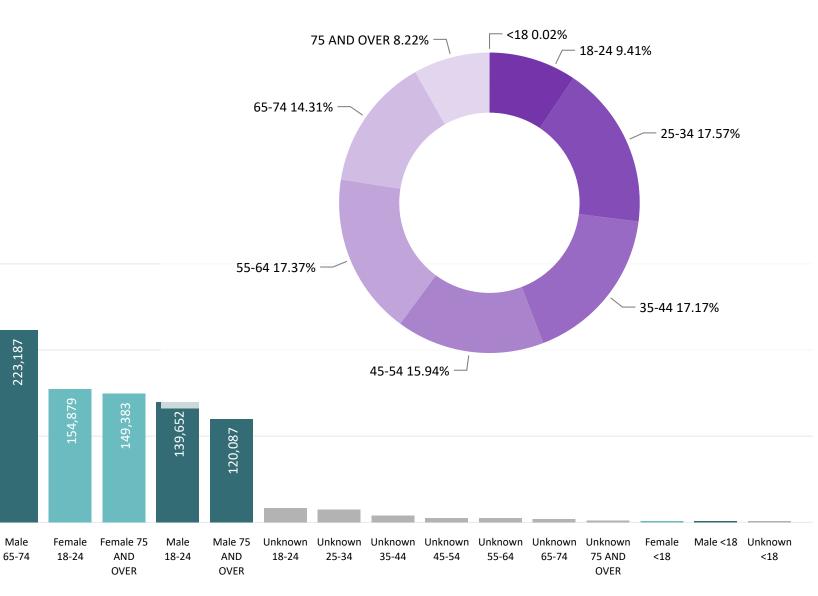

Total Ballots Breakdown by Gender and Age

274,633

Male

35-44

Female

25-34

55-64

Female

35-44

273,913

Male

25-34

272,828

Male

55-64

Female

45-54

45-54

65-74