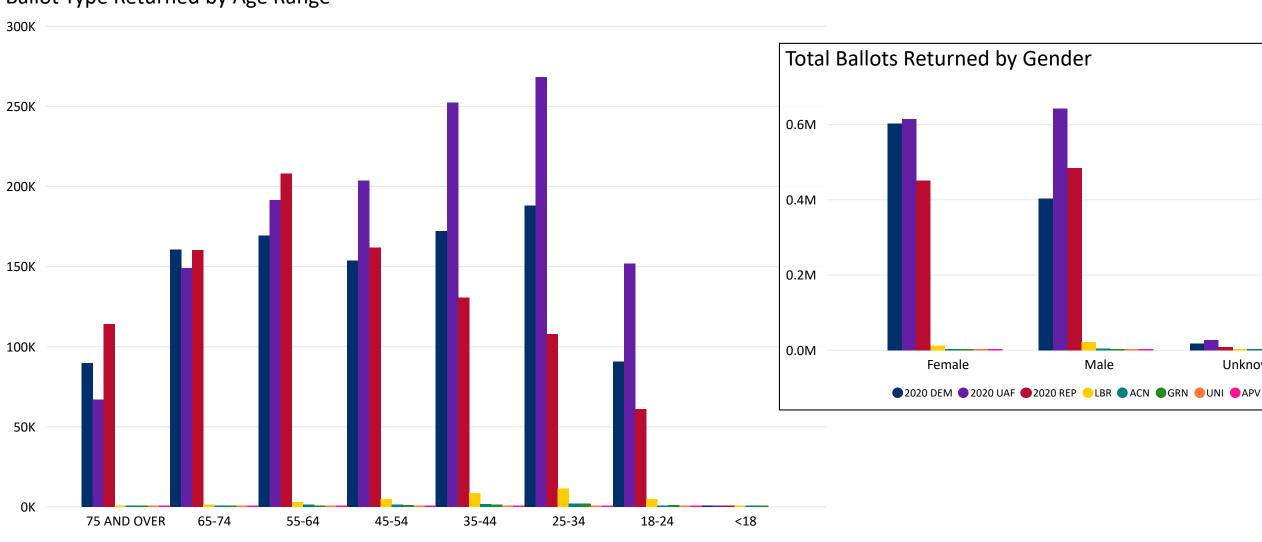

### Ballot Type Returned by Age Range

● 2020 DEM ● 2020 UAF ● 2020 REP ● LBR ● ACN ● GRN ● UNI ● APV

Ballots Returned by Gender/Age Range

0.3M

0.2M

0.1M

0.0M

2020 General Election Ballot Return Reporting: