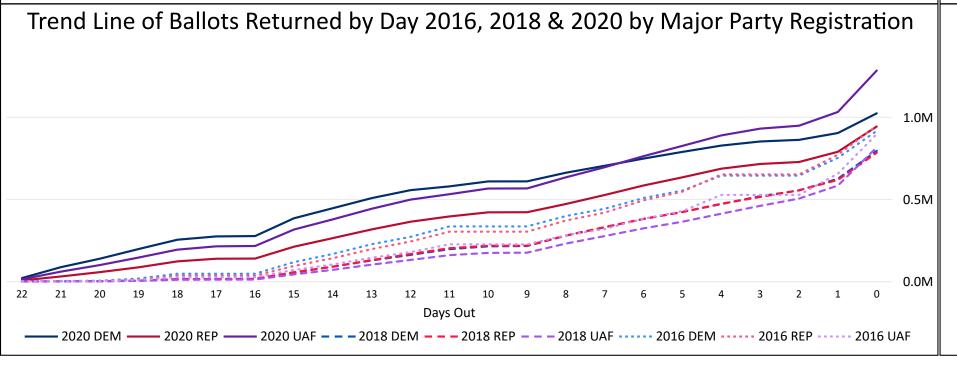

Chart reflects current totals for 2020 and final totals from 2018 & 2016

#### Comparison of Ballots Returned by Gender/Age Range & Major Party 2020, 2018, & 2016

AS OF NOVEMBER 4 AT 11:30 PM

November 5, 2020
FLECTION DAY RETURNS