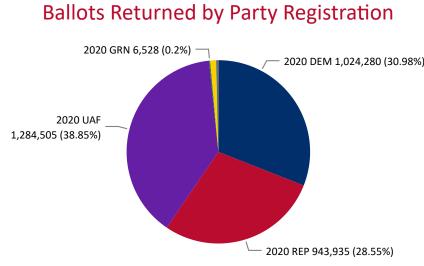

## **Total Ballots Returned**

AS OF NOVEMBER 4 AT 11:30 PM

3,306,387

November 5, 2020 **ELECTION DAY RETURNS** 