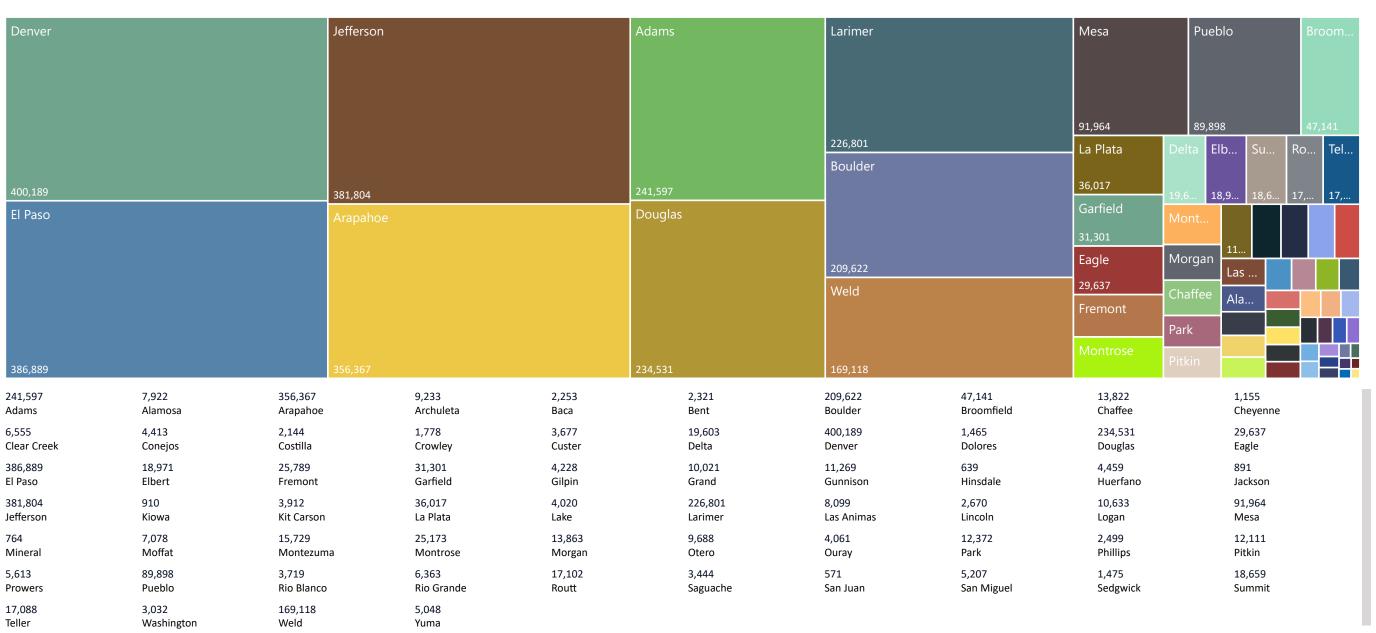

d Age

274,633

Male

35-44

Female

25-34

55-64

Female

35-44

273,913

Male

25-34

272,828

Male

55-64

Female

45-54

45-54

65-74

## **Total Ballots Returned**

AS OF NOVEMBER 4 AT 11:30 PM

3,306,387

November 5, 2020 **ELECTION DAY RETURNS** 

#### Ballots Returned by Age Range





AS OF NOVEMBER 4 AT 11:30 PM

3,306,387

November 5, 2020
ELECTION DAY RETURNS

**2020 General Election** Ballot Return Reporting:

Comparison of 2020, 2018, & 2016 by Gender and Age & Major Party

Chart reflects current totals for 2020 and final totals from 2018 & 2016

#### Comparison of Ballots Returned by Gender/Age Range & Major Party 2020, 2018, & 2016





AS OF NOVEMBER 4 AT 11:30 PM

November 5, 2020
FLECTION DAY RETURNS

# 2020 General Election Ballot Return Reporting: by County 3,306,387