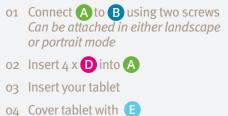

## Sphere Assembly

*Remove protective plastic on first use* 

05 Cover E with F

o6 Secure **(F)** by putting 4 security screws in through the back of **(A)** 