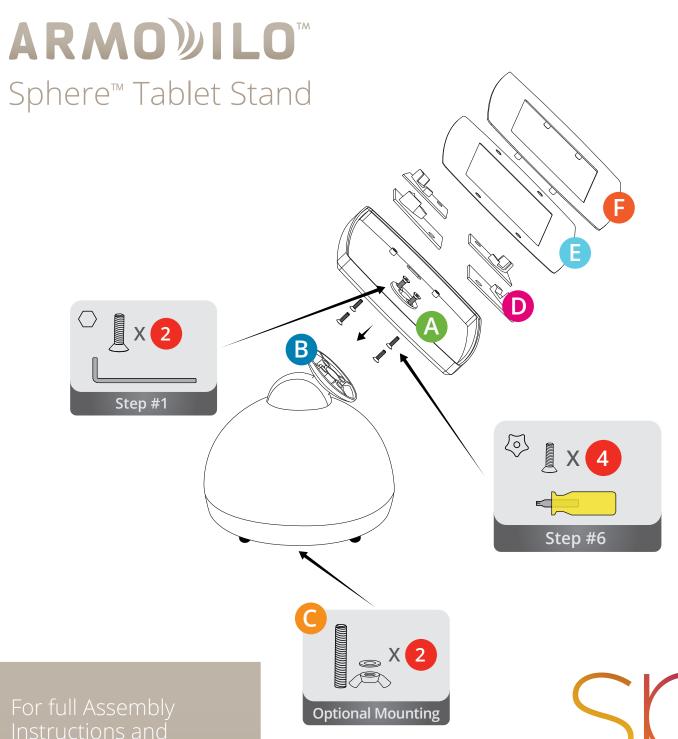

## Sphere Assembly

*Remove protective plastic on first use* 

05 Cover E with F

o6 Secure **(F)** by putting 4 security screws in through the back of **(A)** 

## Optional Mounting

- To permanently mount Sphere to a surface follow the instructions below:
- o1 Screw in the two mounting thread inserts C that came supplied with the mounting kit
- o2 Drill holes in the counter/surface\* using the mount pattern found online in our Support Section > Downloads
- o3 Set the Sphere with the mounting threads into the drilled surface holes
- o4 Thread supplied washers and wing nuts onto the mounting threads to secure the stand